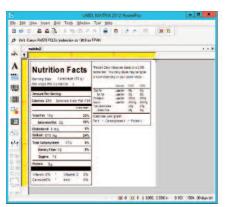

#### **LABEL MATRIX Helps Your Company**

**Nutrition Label Sample** 

- Save Time on Training LABEL MATRIX's wizards can act as training guides when new users begin using the application. These wizards can be used for everything from selecting a printer, to database setup, to 2D barcode configuration.
- Fast Track Labeling with Samples and Templates LABEL MATRIX includes hundreds of label samples and templates spanning from address labels to RFID labels. These samples and templates allow users to meet virtually any labeling requirements.