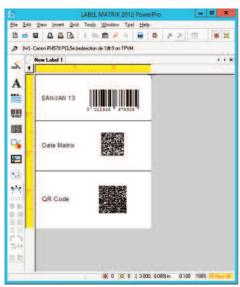

**Barcode Examples** 

#### **LABEL MATRIX Is**

- Designed for Small Companies LABEL MATRIX
  is scaled to meet the needs of small environments and
  powerful enough to handle advanced labeling projects.
- Easy to Use Beginners to experienced users can use this application for all labeling requirements. The intuitive interface makes it easy to navigate, while the wizards make it easy to design and print.
- Feature-Rich LABEL MATRIX is full of useful features including date offsets to adjust the current date by a certain interval (often used for best-by and expiration dates), counters to add serialization and incrementing values to your labels, and 2D barcodes, including Data Matrix and QR Codes, which are capable of encoding a large amount of data or even links directly to a website into a very small space.